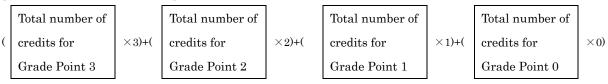

## [GPA Calculation Formula]

Total number of credits for all registered courses

\* If the home university does not have a credit system, total number of courses should be calculated instead of the number of credits.